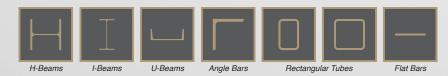

#### Suitable for:

- Suitable width 80mm 300mm
- · Suitable length 0.5m Unlimited

To determine the suitability of other profiles, please contact our product support.