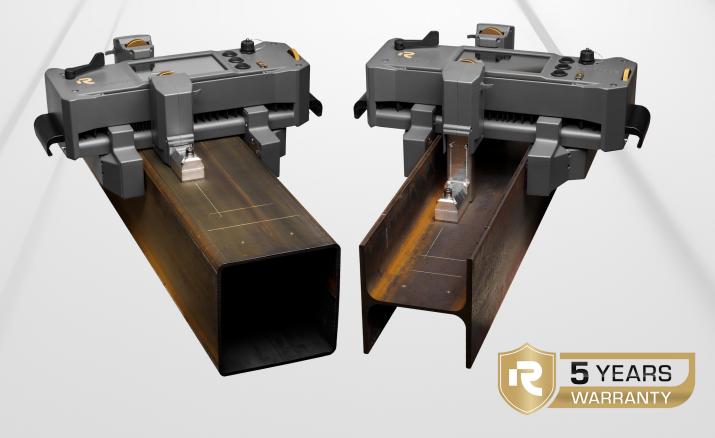

### THE DIGITAL LAYOUT MEASURING AND MARKING TOOL

With BeamAce you can easily measure and mark the layout for drilling, notches and parts to be welded on a beam or profile. BeamAce makes the layout measuring and marking process significantly faster, easier and more accurate than the traditional method, allowing annual savings of up to tens of thousands of euros in manufacturing costs.

#### The BeamAce tool set includes:

- BeamAce unit
- · Transport/storage tool case
- Desktop dock
- Charger
- TS300 Steel structure square ruler
- Calibration certificate
- The set of user-replaceable wear parts (Brushes, wipers, screen protectors)

#### Warranty:

· 5-year Rockroth Warranty

#### Suitable for:

- Suitable width 80mm 300mm
- · Suitable length 0.5m Unlimited

To determine the suitability of other profiles, please contact our product support.